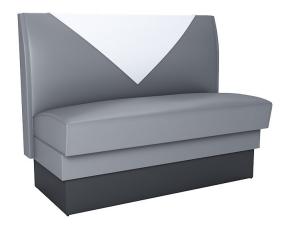

## **VARSITY**

The retro feel Varsity booth is perfect for diners and other period restaurants and dining areas intended to provide both comfort and style. The two-tone V-shaped back alls you to make interesting color combinations to suit your theme.

Outside Back: Upholstered, Laminated, Veneer

Inside Back: V-Shaped

Crumbstrip: Upholstered, Laminated, Veneer

End Panels: Laminated, Oak, Maple

Seat: Extra 1 1/8" Luxury Foam, Hooded/Skirted

Base: Laminate, ABS, Veneer