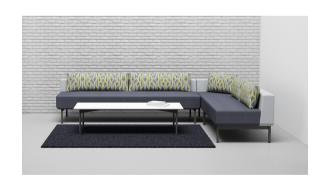

## MEZZANINE

A lounge collection for reception, lobby, and open spaces, Mezzanine is a modern take on the classic tuxedo lounge aesthetic. Its precise proportions and subtle details allow it to anchor the space without overpowering its surroundings.

HEIGHT (IN)

25.5 (low back), 48 (high back)

LENGTH (IN)

60, 90 (sofas and benches), 32 (lounge chair)

DEPTH (IN)

30

3

SEAT HEIGHT (IN)

16

**OPTIONS** 

Armless, 1-arm, and corner pieces Short or long arms Table tops: tempered glass, solid surface, laminate