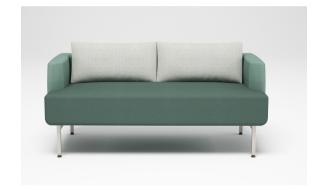

## MEZZANINE

A lounge collection for reception, lobby, and open spaces, Mezzanine is a modern take on the classic tuxedo lounge aesthetic. Its precise proportions and subtle details allow it to anchor the space without overpowering its surroundings.

HEIGHT (IN)

25.5 (low back), 48 (high back)

LENGTH (IN)

60, 90 (sofas and benches), 32 (lounge chair)

DEPTH (IN)

30

3

SEAT HEIGHT (IN)

16

**OPTIONS** 

Armless, 1-arm, and corner pieces Short or long arms Table tops: tempered glass, solid surface, laminate