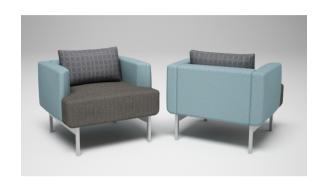

## MEZZANINE

A lounge collection for reception, lobby, and open spaces, Mezzanine is a modern take on the classic tuxedo lounge aesthetic. Its precise proportions and subtle details allow it to anchor the space without overpowering its surroundings.

HEIGHT (IN)

25.5 (low back), 48 (high back)

LENGTH (IN)

60, 90 (sofas and benches), 32 (lounge chair)

DEPTH (IN)

30

3

SEAT HEIGHT (IN)

16

**OPTIONS** 

Armless, 1-arm, and corner pieces Short or long arms Table tops: tempered glass, solid surface, laminate