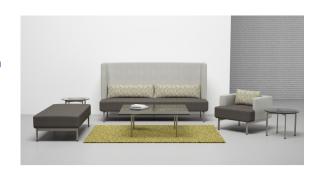

## MEZZANINE

A lounge collection for reception, lobby, and open spaces, Mezzanine is a modern take on the classic tuxedo lounge aesthetic. Its precise proportions and subtle details allow it to anchor the space without overpowering its surroundings.

HEIGHT (IN)

25.5 (low back), 48 (high back)

LENGTH (IN)

60, 90 (sofas and benches), 32 (lounge chair)

DEPTH (IN)

30

3

SEAT HEIGHT (IN)

16

**OPTIONS** 

Armless, 1-arm, and corner pieces Short or long arms Table tops: tempered glass, solid surface, laminate